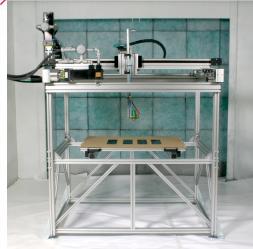

# PanelPRO-H

A New Twist On Panel Painting. Get the System That Pays. The PanelPRO-H from Artomation.

The most advanced automated finishing system has arrived.

At last, finishing and coating manufacturers can reduce costly downtime and put an end to the frustrating guesswork of part style changes. By using touch screen controls, computerized precision...

PanelPRO-H is the solution for simulating the horizontal paint process common in many Flat-line applications. Since factors like gravity, airflow and paint flow change with orientation, horizontal panel painting produces the same appearance not achievable on a vertical panel painting machine. And, Horizontal painting is Perfect for crater testing.

## **FEATURES AND BENIFITS**

Artomation's philosophy has always been that it makes sense to prepare test panels the same way you coat production parts. Sometimes that means a vertical panel painter isn't the right answer. That's why we introduced the PanelPRO-H Horizontal panel painting machine.